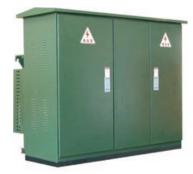

#### Overview

The box variable structure is divided into six parts: the transformer body, the high pressure chamber, the low pressure chamber, the detection chamber, the switch operation room and the fuse chamber, which can be arranged according to the "mesh" type. The high-voltage side is protected by a terminal type load switch plus a fuse, and the fuse is a full-range current limiting type fuse.

The load switch and the fuse are installed in the transformer oil tank, and the insulating oil of the transformer is used as the insulating medium and the heat dissipating medium, With the advantages of compact structure and good heat dissipation performance. The high-pressure side outlet adopts a high-pressure dry casing to support the Tongan busbar structure, which is convenient for connecting multiple cable wires. The low-voltage side outlet can be directly routed or configured according to user requirements. The box changing door adopts a windproof hinge, and all the doors on the box are opened outward, the opening angle is not less than 90°, and a positioning device is provided. The doors are sealed, equipped with door seals, cushioning, and equipped with handles that protect against rain, blockage, rust and vandal. The box body is sealed by anti-theft structure. It is sealed with high-strength bolts and oil-resistant rubber gaskets. The whole box has no exposed detachable bolts.

The box body is made of stainless steel plate, the paint is imported car paint, all adopt the enamel paint method, anti-smoke, anti-humid heat, anti-mold, outdoor weather resistance.