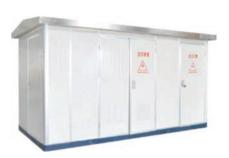

### **European-Style Photovoltaic Substation**

#### Overview

The box is divided into three parts: the high pressure chamber, the low voltage chamber and the transformer, which can be arranged according to the "mesh" type.

The inner and outer surfaces of the box are flat, free of rust, coating peeling and bumping damage, The coating layer is firm no obvious contrast reflection.

The base of the cabinet and all exposed metal parts are treated with anti-corrosion, anti-rust and sprayed with a durable protective layer.

The top cover of the cabinet is provided with a rainproof sealing cover and a rain cover, and the double-layered cover of the box can prevent heat radiation.

The cabinet is made of stainless steel, and the paint is imported automobile paint. All of them are made of enamel paint, anti-smoke, anti-humidity, anti-mold, and outdoor weather resistance. The temperature of the photovoltaic power station is low.