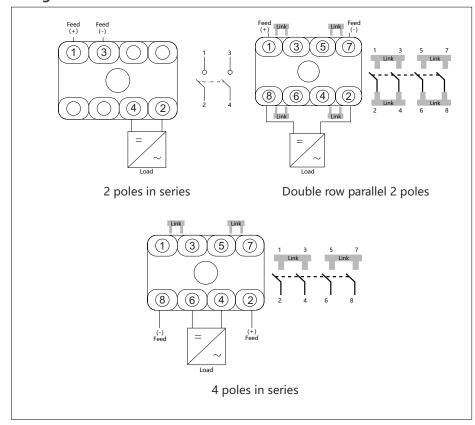

### **▶** Diagram

MORE THAN SOLAR 46

### MDIS-40/40A PV DC Isolation Switch

| 2 Poles<br>connected<br>in series | Ratings (DC21) | 600V | 700V | 800V | 900V | 1000V | 1200V |
|-----------------------------------|----------------|------|------|------|------|-------|-------|
|                                   | MDIS-40-16A DC | 16A  | 16A  | 16A  | 13A  | 9A    |       |
|                                   | MDIS-40-25A DC | 25A  | 23A  | 20A  | 16A  | 11A   |       |
|                                   | MDIS-40-32A DC | 32A  | 27A  | 23A  | 20A  | 13A   |       |
| 2 Poles in parallel               | Ratings (DC21) | 600V | 700V | 800V | 900V | 1000V | 1200V |
| connected in                      | MDIS-40-16A DC | 35A  | 16A  | 16A  | 16A  | 16A   | 16A   |
| series with                       | MDIS-40-25A DC | 40A  | 25A  | 25A  | 25A  | 25A   | 25A   |
| 2Poles in parallel                | MDIS-40-32A DC | 45A  | 32A  | 32A  | 32A  | 32A   | 32A   |
| 4 poles<br>connected<br>in series | Ratings (DC21) | 600V | 700V | 800V | 900V | 1000V | 1200V |
|                                   | MDIS-40-16A DC | 16A  | 16A  | 16A  | 16A  | 16A   | 16A   |
|                                   | MDIS-40-25A DC | 25A  | 25A  | 25A  | 25A  | 25A   | 25A   |
|                                   | MDIS-40-32A DC | 32A  | 32A  | 32A  | 32A  | 32A   | 32A   |