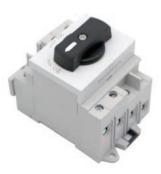

### MDIS-40/40A PV DC Isolation Switch

| 2 Poles<br>connected<br>in series | Ratings (DC21) | 600V | 700V | 800V | 900V | 1000V | 1200V |
|-----------------------------------|----------------|------|------|------|------|-------|-------|
|                                   | MDIS-40-16A DC | 16A  | 16A  | 16A  | 13A  | 9A    |       |
|                                   | MDIS-40-25A DC | 25A  | 23A  | 20A  | 16A  | 11A   |       |
|                                   | MDIS-40-32A DC | 32A  | 27A  | 23A  | 20A  | 13A   |       |
| 2 Poles in parallel               | Ratings (DC21) | 600V | 700V | 800V | 900V | 1000V | 1200V |
| connected in                      | MDIS-40-16A DC | 35A  | 16A  | 16A  | 16A  | 16A   | 16A   |
| series with                       | MDIS-40-25A DC | 40A  | 25A  | 25A  | 25A  | 25A   | 25A   |
| 2Poles in parallel                | MDIS-40-32A DC | 45A  | 32A  | 32A  | 32A  | 32A   | 32A   |
| 4 poles<br>connected<br>in series | Ratings (DC21) | 600V | 700V | 800V | 900V | 1000V | 1200V |
|                                   | MDIS-40-16A DC | 16A  | 16A  | 16A  | 16A  | 16A   | 16A   |
|                                   | MDIS-40-25A DC | 25A  | 25A  | 25A  | 25A  | 25A   | 25A   |
|                                   | MDIS-40-32A DC | 32A  | 32A  | 32A  | 32A  | 32A   | 32A   |

### ▶ The main technical parameters

| Photovoltaic DC isolated switch         | Rated current 16A 25A 32A                                     |  |  |  |
|-----------------------------------------|---------------------------------------------------------------|--|--|--|
| Product number MDIS-40-16/25/32A DC     | Rated voltage 1200V                                           |  |  |  |
| Opening method Handle 90° Rotary switch | Dimensions 83mm*61mm*46mm                                     |  |  |  |
| Ambient temperature −5°C~40°C           | Installation method Rail mounting inside the distribution box |  |  |  |
| Switch body plastic part nylon          | VO Switch body plastic flame retardant VO                     |  |  |  |
| Switch body energized part copper       | The handle is connected to the main body                      |  |  |  |

### **▶** Diagram

MORE THAN SOLAR 46