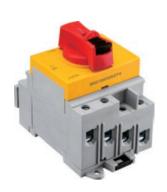

### MDIS-40/40A PV DC Isolation Switch

| 2 Poles<br>connected<br>in series | Ratings (DC21) | 600V | 700V | 800V | 900V | 1000V | 1200V |
|-----------------------------------|----------------|------|------|------|------|-------|-------|
|                                   | MDIS-40-16A DC | 16A  | 16A  | 16A  | 13A  | 9A    |       |
|                                   | MDIS-40-25A DC | 25A  | 23A  | 20A  | 16A  | 11A   |       |
|                                   | MDIS-40-32A DC | 32A  | 27A  | 23A  | 20A  | 13A   |       |
| 2 Poles in parallel               | Ratings (DC21) | 600V | 700V | 800V | 900V | 1000V | 1200V |
| connected in                      | MDIS-40-16A DC | 35A  | 16A  | 16A  | 16A  | 16A   | 16A   |
| series with                       | MDIS-40-25A DC | 40A  | 25A  | 25A  | 25A  | 25A   | 25A   |
| 2Poles in parallel                | MDIS-40-32A DC | 45A  | 32A  | 32A  | 32A  | 32A   | 32A   |
| 4 poles<br>connected<br>in series | Ratings (DC21) | 600V | 700V | 800V | 900V | 1000V | 1200V |
|                                   | MDIS-40-16A DC | 16A  | 16A  | 16A  | 16A  | 16A   | 16A   |
|                                   | MDIS-40-25A DC | 25A  | 25A  | 25A  | 25A  | 25A   | 25A   |
|                                   | MDIS-40-32A DC | 32A  | 32A  | 32A  | 32A  | 32A   | 32A   |

### ▶ The main technical parameters

| Photovoltaic DC isolated switch         | Rated current 16A 25A 32A                                     |  |  |  |
|-----------------------------------------|---------------------------------------------------------------|--|--|--|
| Product number MDIS-40-16/25/32A DC     | Rated voltage 1200V                                           |  |  |  |
| Opening method Handle 90° Rotary switch | Dimensions 83mm*61mm*46mm                                     |  |  |  |
| Ambient temperature −5°C~40°C           | Installation method Rail mounting inside the distribution box |  |  |  |
| Switch body plastic part nylon          | VO Switch body plastic flame retardant VO                     |  |  |  |
| Switch body energized part copper       | The handle is connected to the main body                      |  |  |  |

### **▶** Diagram

MORE THAN SOLAR 46