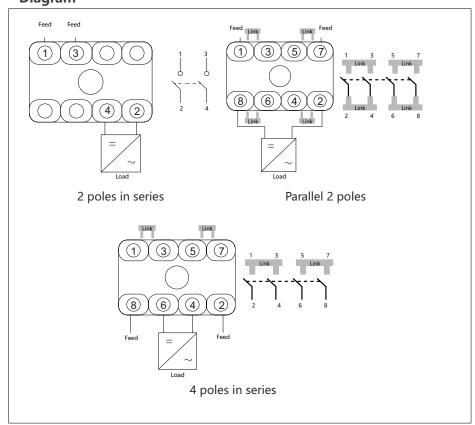

### **MDIS-40MD PV DC Isolation Switch**

| 2 Poles<br>connected<br>in series | Ratings (DC21)   | 500V | 600V | 800V | 900V | 1000V | 1200V |
|-----------------------------------|------------------|------|------|------|------|-------|-------|
|                                   | MDIS-40MD-16A DC | 16A  | 16A  | 16A  | 13A  | 9A    |       |
|                                   | MDIS-40MD-25A DC | 25A  | 25A  | 13A  | 13A  | 11A   |       |
|                                   | MDIS-40MD-32A DC | 32A  | 32A  | 13A  | 13A  | 13A   |       |
| 2 Poles in parallel               | Ratings (DC21)   | 500V | 600V | 800V | 900V | 1000V | 1200V |
| connected in                      | MDIS-40MD-16A DC | 35A  | 29A  | 13A  | 16A  | 16A   | 16A   |
| series with                       | MDIS-40MD-25A DC | 40A  | 25A  | 25A  | 25A  | 25A   | 25A   |
| 2Poles in parallel                | MDIS-40MD-32A DC | 45A  | 32A  | 32A  | 32A  | 32A   | 32A   |
| 4 poles<br>connected<br>in series | Ratings (DC21)   | 500V | 600V | 800V | 900V | 1000V | 1200V |
|                                   | MDIS-40MD-16A DC | 16A  | 16A  | 16A  | 16A  | 16A   | 16A   |
|                                   | MDIS-40MD-25A DC | 25A  | 25A  | 25A  | 25A  | 25A   | 25A   |
|                                   | MDIS-40MD-32A DC | 32A  | 32A  | 32A  | 32A  | 32A   | 32A   |

#### Diagram

MDIS-40MD With breathing valve

MDIS-40MD

www.moredaysolar.com 47