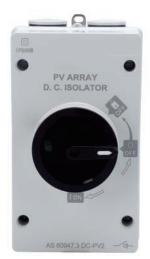

#### ► The main technical parameters

| •                                       |                                        |  |  |  |
|-----------------------------------------|----------------------------------------|--|--|--|
| Photovoltaic DC isolated switch         | Rated current 16A 25A 32A              |  |  |  |
| Product number MDIS-40MD-16/25/32A DC   | Rated voltage 1200V                    |  |  |  |
| Opening method Handle 90° Rotary switch | Housing material PC+ABS                |  |  |  |
| Ambient temperature -5°C~40°C           | Shell waterproof rating IP66NW         |  |  |  |
| Shell flame rating V1                   | Housing environment Outdoor UV (UV)    |  |  |  |
| Switch body energized part copper       | Inlet hole size M20 knockout hole      |  |  |  |
| Switch body plastic part nylon          | Switch body plastic flame retardant VO |  |  |  |

#### Diagram

MDIS-40MD With breathing valve

MDIS-40MD

www.moredaysolar.com 47