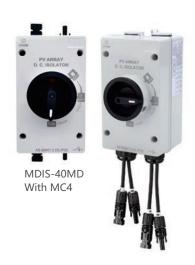

### **MDIS-40MD PV DC Isolation Switch**

| 2 Poles<br>connected<br>in series | Ratings (DC21)   | 500V | 600V | 800V | 900V | 1000V | 1200V |
|-----------------------------------|------------------|------|------|------|------|-------|-------|
|                                   | MDIS-40MD-16A DC | 16A  | 16A  | 16A  | 13A  | 9A    |       |
|                                   | MDIS-40MD-25A DC | 25A  | 25A  | 13A  | 13A  | 11A   |       |
|                                   | MDIS-40MD-32A DC | 32A  | 32A  | 13A  | 13A  | 13A   |       |
| 2 Poles in parallel               | Ratings (DC21)   | 500V | 600V | 800V | 900V | 1000V | 1200V |
| connected in                      | MDIS-40MD-16A DC | 35A  | 29A  | 13A  | 16A  | 16A   | 16A   |
| series with                       | MDIS-40MD-25A DC | 40A  | 25A  | 25A  | 25A  | 25A   | 25A   |
| 2Poles in parallel                | MDIS-40MD-32A DC | 45A  | 32A  | 32A  | 32A  | 32A   | 32A   |
| 4 poles<br>connected<br>in series | Ratings (DC21)   | 500V | 600V | 800V | 900V | 1000V | 1200V |
|                                   | MDIS-40MD-16A DC | 16A  | 16A  | 16A  | 16A  | 16A   | 16A   |
|                                   | MDIS-40MD-25A DC | 25A  | 25A  | 25A  | 25A  | 25A   | 25A   |
|                                   | MDIS-40MD-32A DC | 32A  | 32A  | 32A  | 32A  | 32A   | 32A   |

#### ► The main technical parameters

| •                                       |                                        |  |  |  |
|-----------------------------------------|----------------------------------------|--|--|--|
| Photovoltaic DC isolated switch         | Rated current 16A 25A 32A              |  |  |  |
| Product number MDIS-40MD-16/25/32A DC   | Rated voltage 1200V                    |  |  |  |
| Opening method Handle 90° Rotary switch | Housing material PC+ABS                |  |  |  |
| Ambient temperature -5°C~40°C           | Shell waterproof rating IP66NW         |  |  |  |
| Shell flame rating V1                   | Housing environment Outdoor UV (UV)    |  |  |  |
| Switch body energized part copper       | Inlet hole size M20 knockout hole      |  |  |  |
| Switch body plastic part nylon          | Switch body plastic flame retardant VO |  |  |  |

#### Diagram

MDIS-40MD With breathing valve

MDIS-40MD

www.moredaysolar.com 47