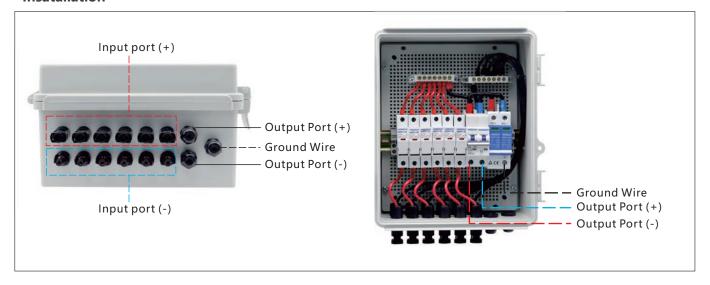

#### **▶**Insatallation

#### **▶**Instruction

- 1. Box Input: Connect the panel connectors (module output and combiner input), make sure the negative wire of module output connected to the blue area (as the picture instructed); the positive wire of module output connected to the red area (as the picture instructed).
- 2. Box Output: Connect PV wires to the output terminals of DC circuit breaker (both "+" and "-"; as the picture instructed), connect the ground wire to the ground terminal of DC arrester. All the output wires separately pass through the cable glands, make sure all the cable glands properly tightened.