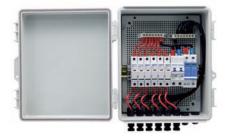

## MDJB-6B DC COMBINER BOX

### **▶** Features

- 1.The PV combiner box is suitable for photovoltaic grid-connected and off-grid power generation systems.
- 2.It is configured with photovoltaic dedicated high-voltage lightning arrester, DC fuse and circuit breaker to provide short circuit fault protection and lightning protection.
- 3.It has protect function of over-voltage and over-current so as to avoid damage to photovoltaic panels and inverters when the fault occurs.
- 4.lt' s also used to reduce the connection of the photovoltaic array to the inverter, optimize the system structure, improve the reliability and maintainability of the system, make the  $\,$ photovoltaic system at its best.
- 5.IP65 design, waterproof, anti dust and anti ultraviolet.
- 6.Strict test for high and low temperature, used widely.
- 7. The simple installation, the simplified system wiring, the convenient wiring

| DC string box                  |                                   |
|--------------------------------|-----------------------------------|
| Product Name                   | DC combiner box                   |
| Model Code                     | MDJB-PV6/1                        |
| Rated Voltage                  | 500V~600V                         |
| Operation                      | 10A                               |
| Input                          | 6trings                           |
| output                         | 1string                           |
| Temperature range              | -25°C~+60°C                       |
| Enclosure                      |                                   |
| IP Protection Class (IEC60529) | IP65                              |
| Materials                      | Polycarbonate / ABS               |
| Spec                           | UV resistance and Flame retardant |
| DC Circuit Breaker             |                                   |
| Rated Voltage                  | 500V~600V                         |
| Rated Current                  | 63A                               |
| DC SPD                         |                                   |
| Max Operating Voltage          | 1000V                             |
| Max Discharge Current          | 40KA                              |
| Nominal discharge current      | 20KA                              |
| DC Fuse                        |                                   |
| Rated Volitage                 | 1000V                             |
| Fuse link                      | 15A 10*38mm²                      |
| Finger safe touch              | YES                               |